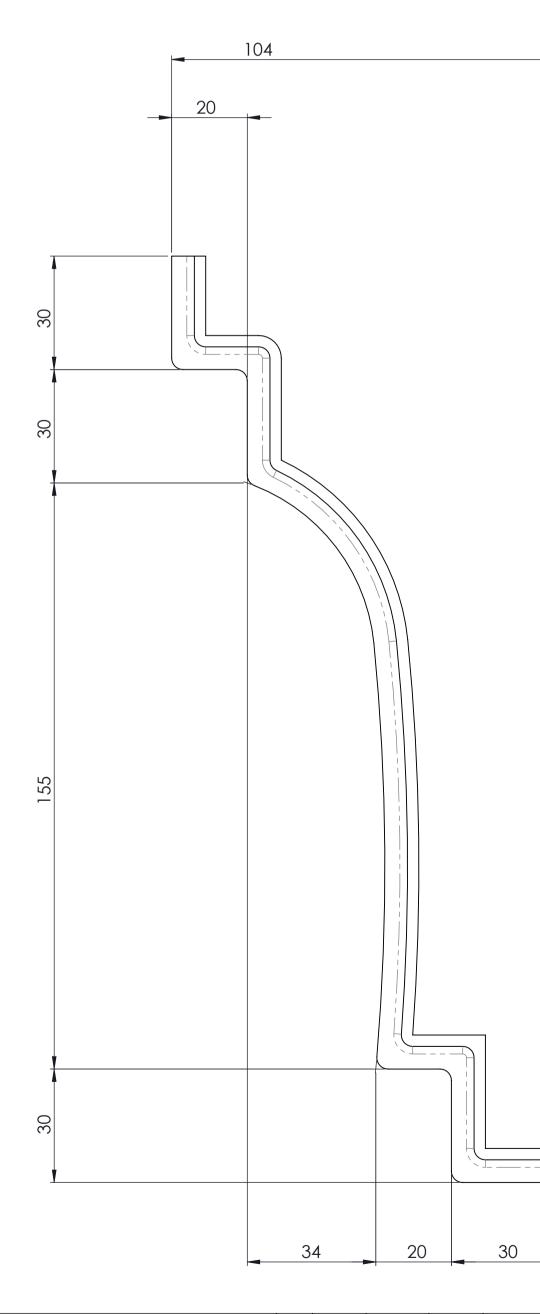

| - |
|---|





Harrison Thompson & co Ltd Yeoman House info@rainguard.co.uk Tel -01132 795854

| b |     |          |        |       |        |              | DEBUR AND<br>BREAK SHARP<br>EDGES | GENERAL TOLERANCES (UNLESS C<br>0 ±0.5<br>0.0 ±0.25                                               | THERWISE STATED): |  |
|---|-----|----------|--------|-------|--------|--------------|-----------------------------------|---------------------------------------------------------------------------------------------------|-------------------|--|
|   |     |          |        |       |        |              | WEIGHT (Kg)                       | 0.00 ±0.1<br>UNLESS OTHERWISE SPECIFIED:<br>DIMENSIONS ARE IN MILLIMETERS<br>DO NOT SCALE DRAWING |                   |  |
|   | 0   | 01/06/18 | DESCON |       |