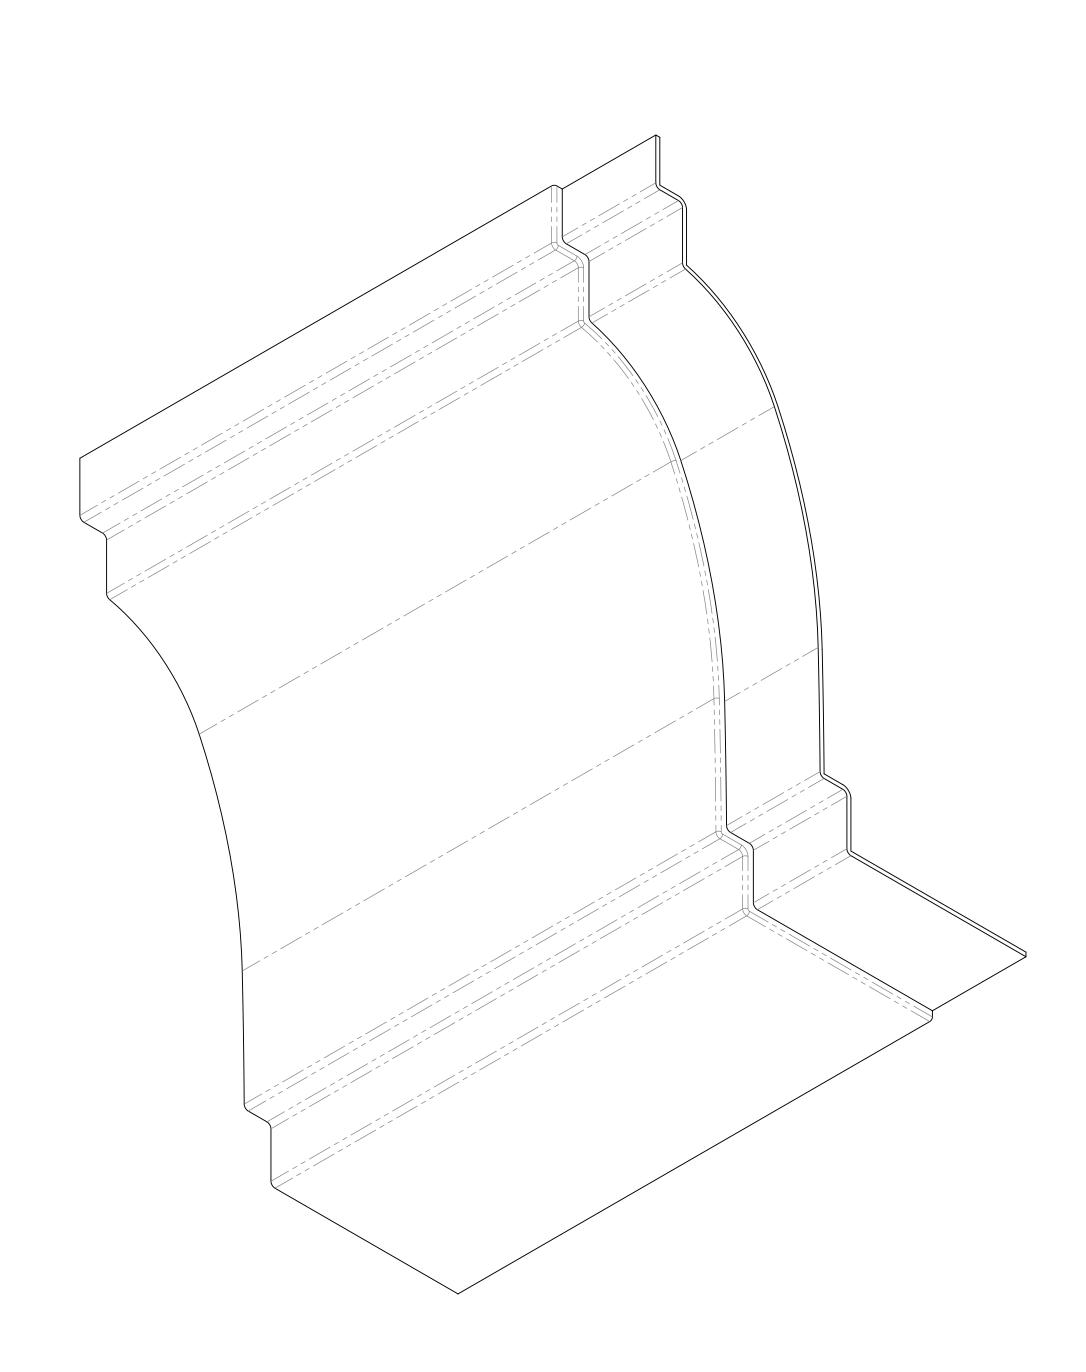

|                                                                                   |                                                                                                                                                           |     |            |       |       |        |                  | MATERIAL:                         |                                                                                 |
|-----------------------------------------------------------------------------------|-----------------------------------------------------------------------------------------------------------------------------------------------------------|-----|------------|-------|-------|--------|------------------|-----------------------------------|---------------------------------------------------------------------------------|
|                                                                                   |                                                                                                                                                           |     |            |       |       |        | HEAT TREATMENT : |                                   |                                                                                 |
|                                                                                   |                                                                                                                                                           |     |            |       |       |        | FINISH:          |                                   |                                                                                 |
|                                                                                   |                                                                                                                                                           |     |            |       |       |        |                  |                                   |                                                                                 |
| YEOMAN SHIELD WALL & DOOR PROTECTION making business a pleasure for over 50 years | Harrison Thompson & co Ltd<br>Yeoman House<br>Whitehall Estate<br>Whitehall Road<br>Leeds<br>LS12 5JB<br>sallyann@yeomanshield.co.uk<br>Tel -01132 795854 |     |            |       |       |        |                  | DEBUR AND<br>BREAK SHARP<br>EDGES | GENERAL TOLERANCES (UNLESS OTHERWISE STATED): 0 ±0.5 0.0 ±0.25 0.00 ±0.1        |
|                                                                                   |                                                                                                                                                           |     |            |       |       |        |                  | WEIGHT (Kg)                       | UNLESS OTHERWISE SPECIFIED: DIMENSIONS ARE IN MILLIMETERS  DO NOT SCALE DRAWING |
| TITLE: TYPE C CORNICE LIP                                                         |                                                                                                                                                           | 0   | 09/06/2020 | M.H   |       |        | FIRST ISSUE      | SHEET SIZE : AO                   | SCALE:1:1 SHEET 1 OF 1                                                          |
|                                                                                   |                                                                                                                                                           | REV | DATE       | DRAWN | CHK'D | APPV'D | MODIFICATION     | DWG NO.                           | revision: 0                                                                     |
|                                                                                   |                                                                                                                                                           |     |            |       |       |        |                  |                                   |                                                                                 |