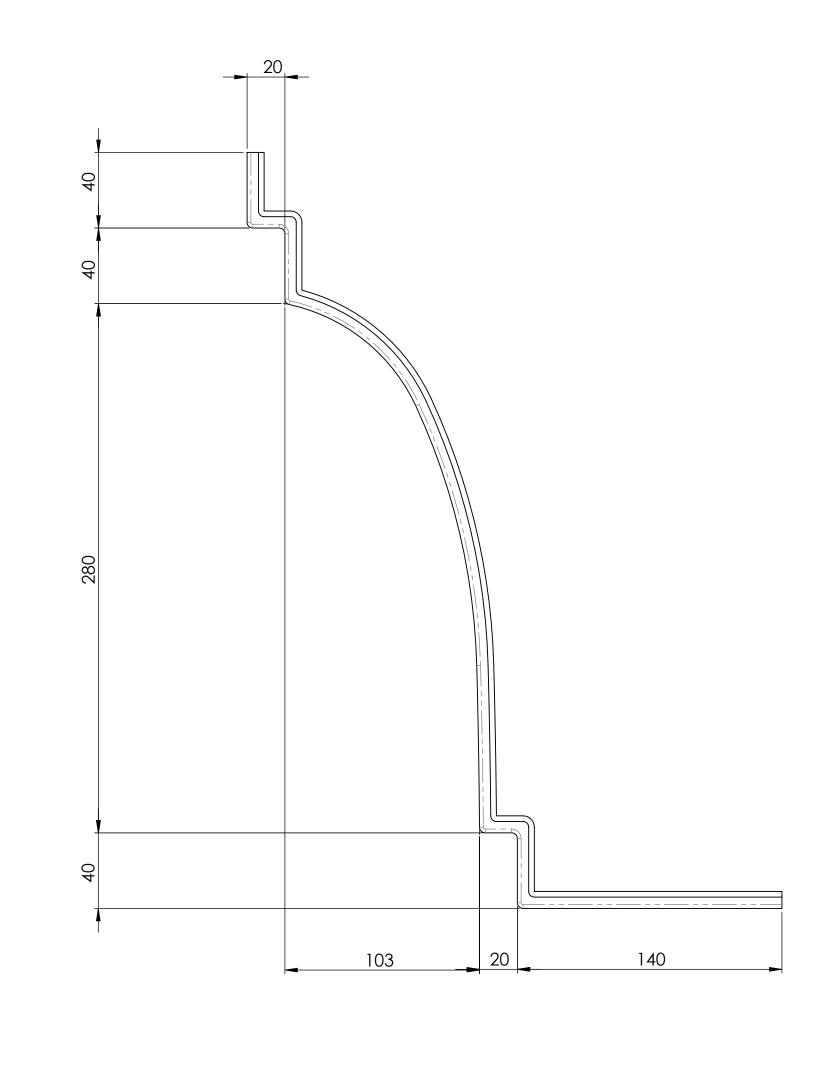

|                                                                                   |                                                                                                                                                           |     |            |       |       |        |                  | MATERIAL:                         |                                                                                 |
|-----------------------------------------------------------------------------------|-----------------------------------------------------------------------------------------------------------------------------------------------------------|-----|------------|-------|-------|--------|------------------|-----------------------------------|---------------------------------------------------------------------------------|
|                                                                                   |                                                                                                                                                           |     |            |       |       |        | HEAT TREATMENT : |                                   |                                                                                 |
|                                                                                   |                                                                                                                                                           |     |            |       |       |        | FINISH:          |                                   |                                                                                 |
|                                                                                   |                                                                                                                                                           |     |            |       |       |        |                  |                                   |                                                                                 |
| YEOMAN SHIELD WALL & DOOR PROTECTION making business a pleasure for over 50 years | Harrison Thompson & co Ltd<br>Yeoman House<br>Whitehall Estate<br>Whitehall Road<br>Leeds<br>LS12 5JB<br>sallyann@yeomanshield.co.uk<br>Tel -01132 795854 |     |            |       |       |        |                  | DEBUR AND<br>BREAK SHARP<br>EDGES | GENERAL TOLERANCES (UNLESS OTHERWISE STATED): 0 ±0.5 0.0 ±0.25 0.00 ±0.1        |
|                                                                                   |                                                                                                                                                           |     |            |       |       |        |                  | WEIGHT (Kg)                       | UNLESS OTHERWISE SPECIFIED: DIMENSIONS ARE IN MILLIMETERS  DO NOT SCALE DRAWING |
| TITLE: TYPE C CORNICE LIP                                                         |                                                                                                                                                           | 0   | 09/06/2020 | M.H   |       |        | FIRST ISSUE      | SHEET SIZE : AO                   | SCALE:1:1 SHEET 1 OF 1                                                          |
|                                                                                   |                                                                                                                                                           | REV | DATE       | DRAWN | CHK'D | APPV'D | MODIFICATION     | DWG NO.                           | revision: 0                                                                     |
|                                                                                   |                                                                                                                                                           |     |            |       |       |        |                  |                                   |                                                                                 |