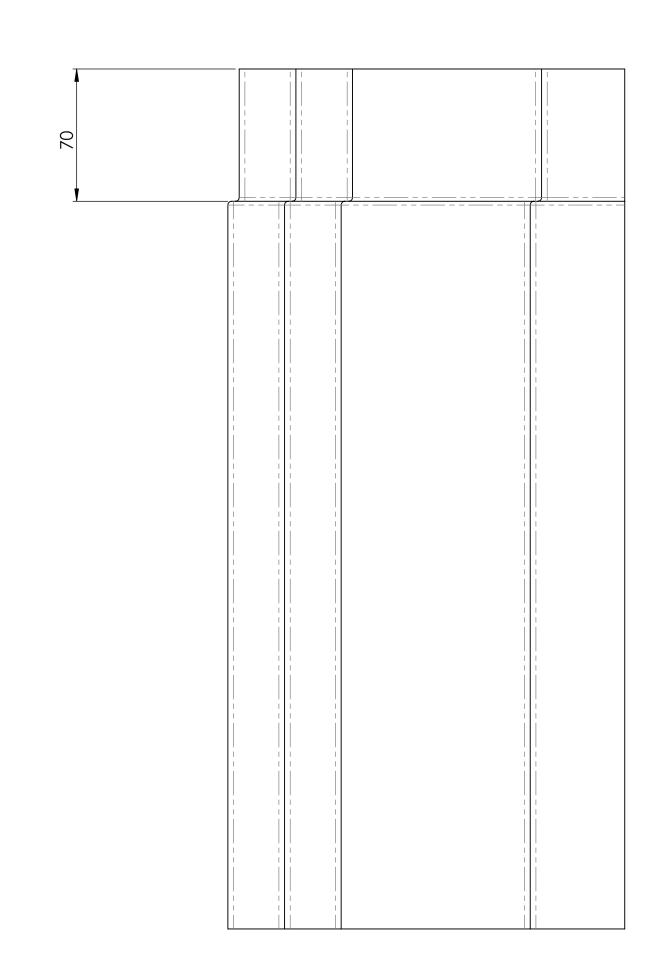

|                                                                                   |                                                                                                                                                           |     |            |        |       |             |              | HEAT TREATME                             | NT:                                                                                                                             |              |
|-----------------------------------------------------------------------------------|-----------------------------------------------------------------------------------------------------------------------------------------------------------|-----|------------|--------|-------|-------------|--------------|------------------------------------------|---------------------------------------------------------------------------------------------------------------------------------|--------------|
|                                                                                   |                                                                                                                                                           |     |            |        |       |             |              | FINISH:                                  |                                                                                                                                 |              |
| YEOMAN SHIELD WALL & DOOR PROTECTION making business a pleasure for over 50 years | Harrison Thompson & co Ltd<br>Yeoman House<br>Whitehall Estate<br>Whitehall Road<br>Leeds<br>LS12 5JB<br>sallyann@yeomanshield.co.uk<br>Tel -01132 795854 |     |            |        |       |             |              | DEBUR AND BREAK SHARP EDGES  WEIGHT (Kg) | GENERAL TOLERANCES (UNLESS 0 ±0.5 0.0 ±0.25 0.00 ±0.1 UNLESS OTHERWISE SPECIFIED DIMENSIONS ARE IN MILLIME DO NOT SCALE DRAWING | ):           |
| TYPE G CORNICE FASCIA LIP                                                         |                                                                                                                                                           | 0   | 09/06/2020 | DESCON |       | FIRST ISSUE |              | SHEET SIZE : AO                          | SCALE:1:1                                                                                                                       | SHEET 1 OF 1 |
|                                                                                   |                                                                                                                                                           | REV | DATE       | DRAWN  | CHK'D | APPV'D      | MODIFICATION | DWG NO.                                  |                                                                                                                                 | revision: 0  |