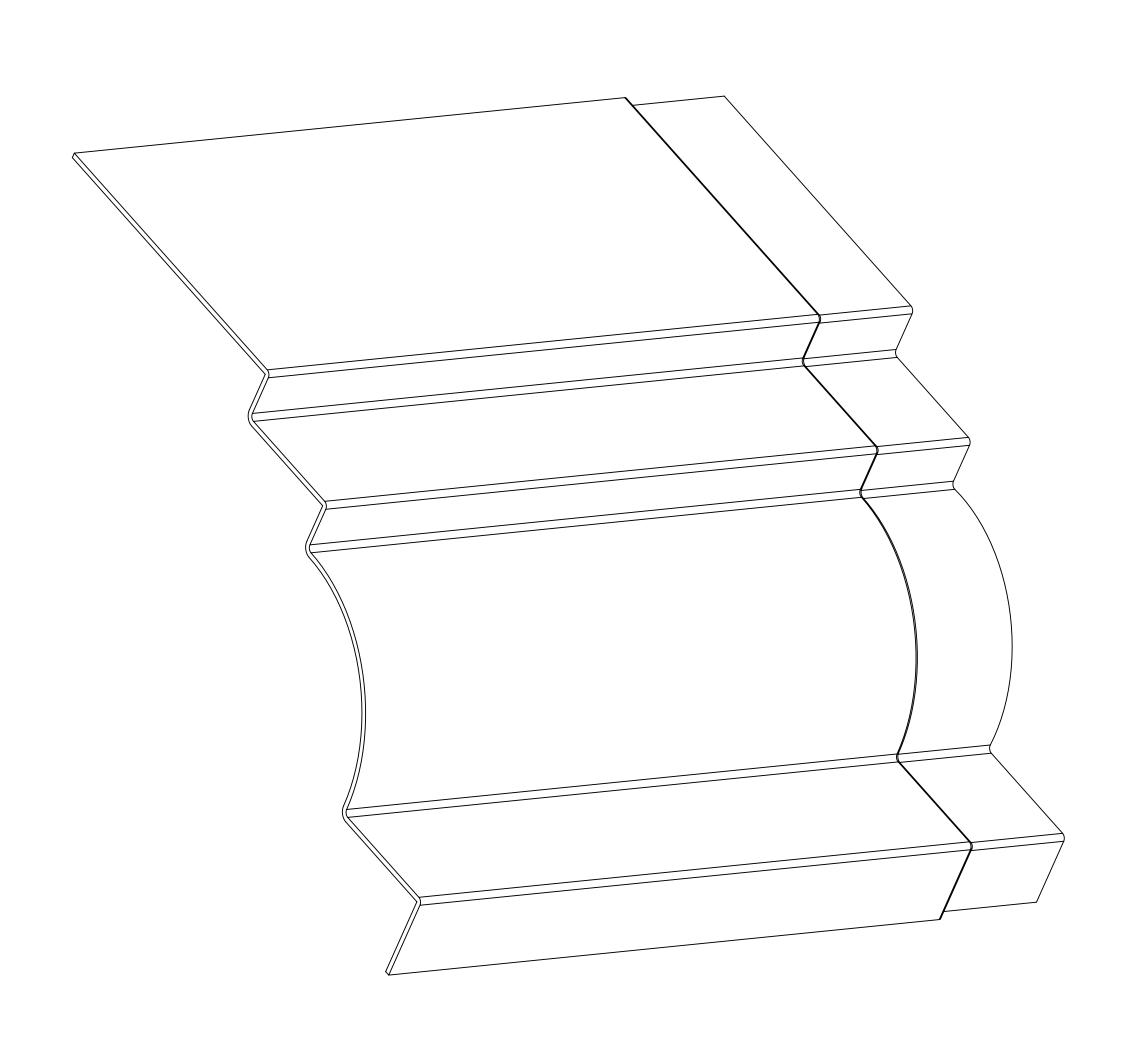

|                                                                                   |                                                                                                                                                           |     |            |        |       |             |              | HEAT TREATME                             | NT:                                                                                                                             |              |
|-----------------------------------------------------------------------------------|-----------------------------------------------------------------------------------------------------------------------------------------------------------|-----|------------|--------|-------|-------------|--------------|------------------------------------------|---------------------------------------------------------------------------------------------------------------------------------|--------------|
|                                                                                   |                                                                                                                                                           |     |            |        |       |             |              | FINISH:                                  |                                                                                                                                 |              |
| YEOMAN SHIELD WALL & DOOR PROTECTION making business a pleasure for over 50 years | Harrison Thompson & co Ltd<br>Yeoman House<br>Whitehall Estate<br>Whitehall Road<br>Leeds<br>LS12 5JB<br>sallyann@yeomanshield.co.uk<br>Tel -01132 795854 |     |            |        |       |             |              | DEBUR AND BREAK SHARP EDGES  WEIGHT (Kg) | GENERAL TOLERANCES (UNLESS 0 ±0.5 0.0 ±0.25 0.00 ±0.1 UNLESS OTHERWISE SPECIFIED DIMENSIONS ARE IN MILLIME DO NOT SCALE DRAWING | ):           |
| TYPE G CORNICE FASCIA LIP                                                         |                                                                                                                                                           | 0   | 09/06/2020 | DESCON |       | FIRST ISSUE |              | SHEET SIZE : AO                          | SCALE:1:1                                                                                                                       | SHEET 1 OF 1 |
|                                                                                   |                                                                                                                                                           | REV | DATE       | DRAWN  | CHK'D | APPV'D      | MODIFICATION | DWG NO.                                  |                                                                                                                                 | revision: 0  |