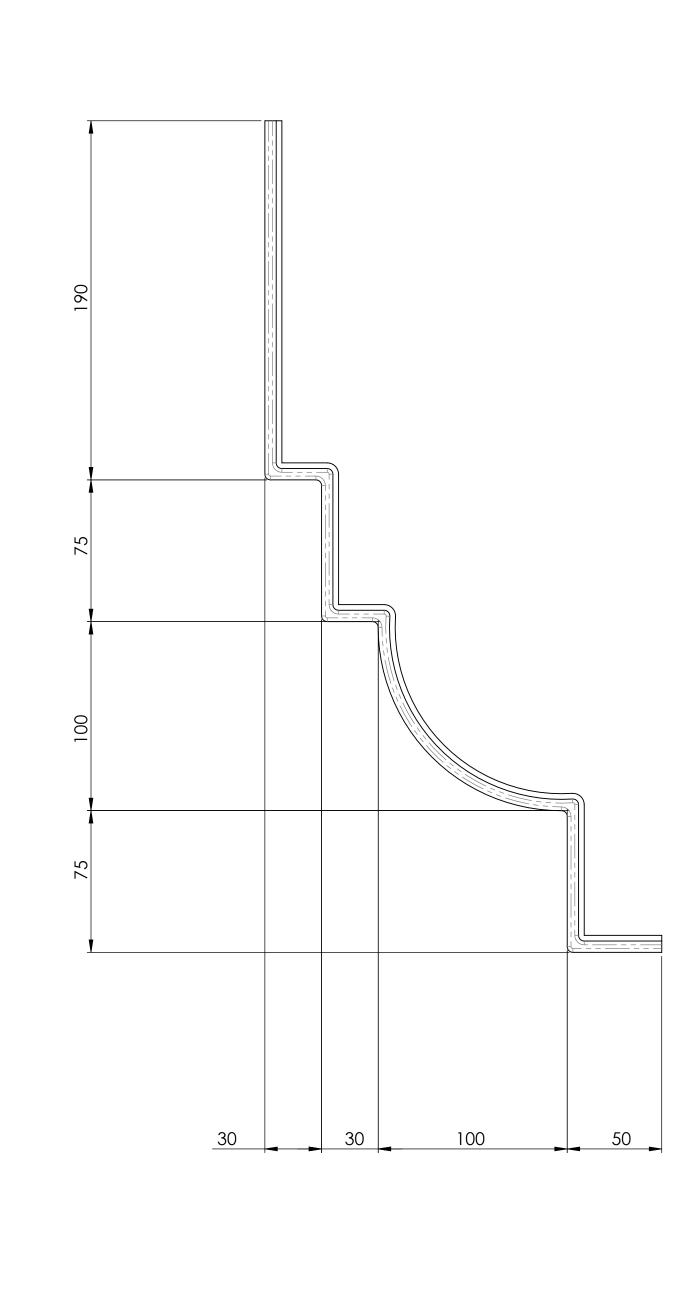

|                                                                                   |                                                                                                                                                           |     |            |        |       |             |              | HEAT TREATME                             | NT:                                                                                                                             |              |
|-----------------------------------------------------------------------------------|-----------------------------------------------------------------------------------------------------------------------------------------------------------|-----|------------|--------|-------|-------------|--------------|------------------------------------------|---------------------------------------------------------------------------------------------------------------------------------|--------------|
|                                                                                   |                                                                                                                                                           |     |            |        |       |             |              | FINISH:                                  |                                                                                                                                 |              |
| YEOMAN SHIELD WALL & DOOR PROTECTION making business a pleasure for over 50 years | Harrison Thompson & co Ltd<br>Yeoman House<br>Whitehall Estate<br>Whitehall Road<br>Leeds<br>LS12 5JB<br>sallyann@yeomanshield.co.uk<br>Tel -01132 795854 |     |            |        |       |             |              | DEBUR AND BREAK SHARP EDGES  WEIGHT (Kg) | GENERAL TOLERANCES (UNLESS 0 ±0.5 0.0 ±0.25 0.00 ±0.1 UNLESS OTHERWISE SPECIFIED DIMENSIONS ARE IN MILLIME DO NOT SCALE DRAWING | ):           |
| TYPE G CORNICE FASCIA LIP                                                         |                                                                                                                                                           | 0   | 09/06/2020 | DESCON |       | FIRST ISSUE |              | SHEET SIZE : AO                          | SCALE:1:1                                                                                                                       | SHEET 1 OF 1 |
|                                                                                   |                                                                                                                                                           | REV | DATE       | DRAWN  | CHK'D | APPV'D      | MODIFICATION | DWG NO.                                  |                                                                                                                                 | revision: 0  |