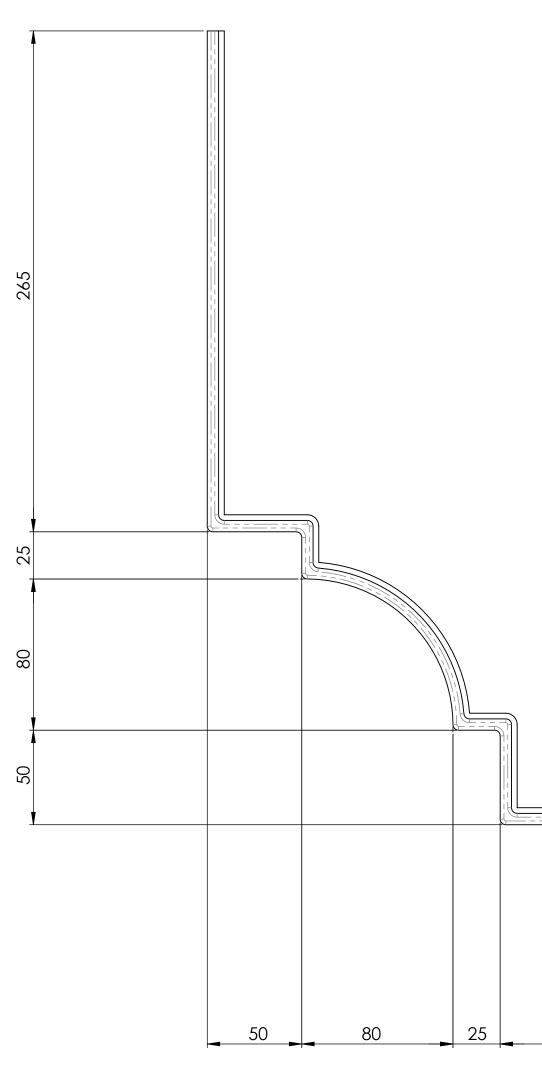

265

| F |          |
|---|----------|
|   | <u> </u> |
|   |          |
|   |          |
|   |          |
|   |          |
|   |          |
|   |          |
|   |          |
|   |          |
|   |          |