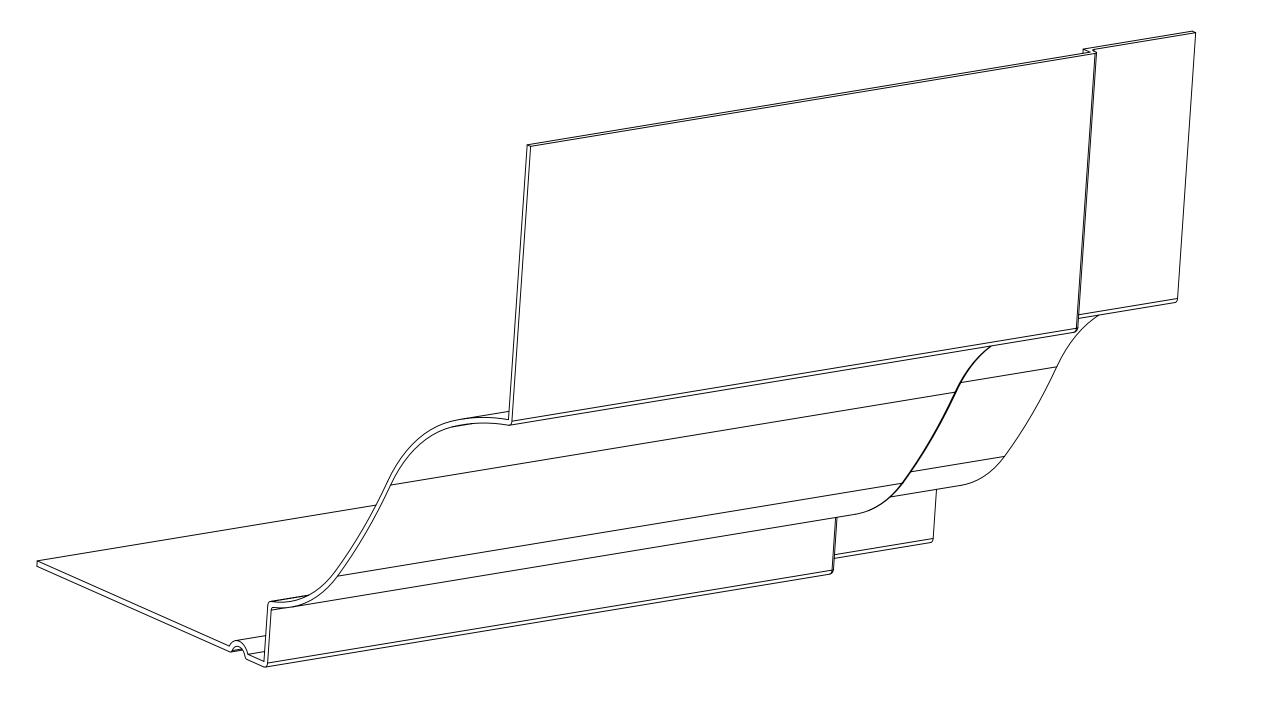

| MATERIAL :<br>HEAT TREATMENT<br>FINISH : |       |        |              |                                                  | NT :                                                                                                                                             |              |
|------------------------------------------|-------|--------|--------------|--------------------------------------------------|--------------------------------------------------------------------------------------------------------------------------------------------------|--------------|
|                                          |       |        |              | DEBUR AND<br>BREAK SHARP<br>EDGES<br>WEIGHT (Kg) | GENERAL TOLERANCES (UNLESS OTHERWISE STATED)<br>0 ±0.5<br>0.0 ±0.25<br>0.00 ±0.1<br>UNLE