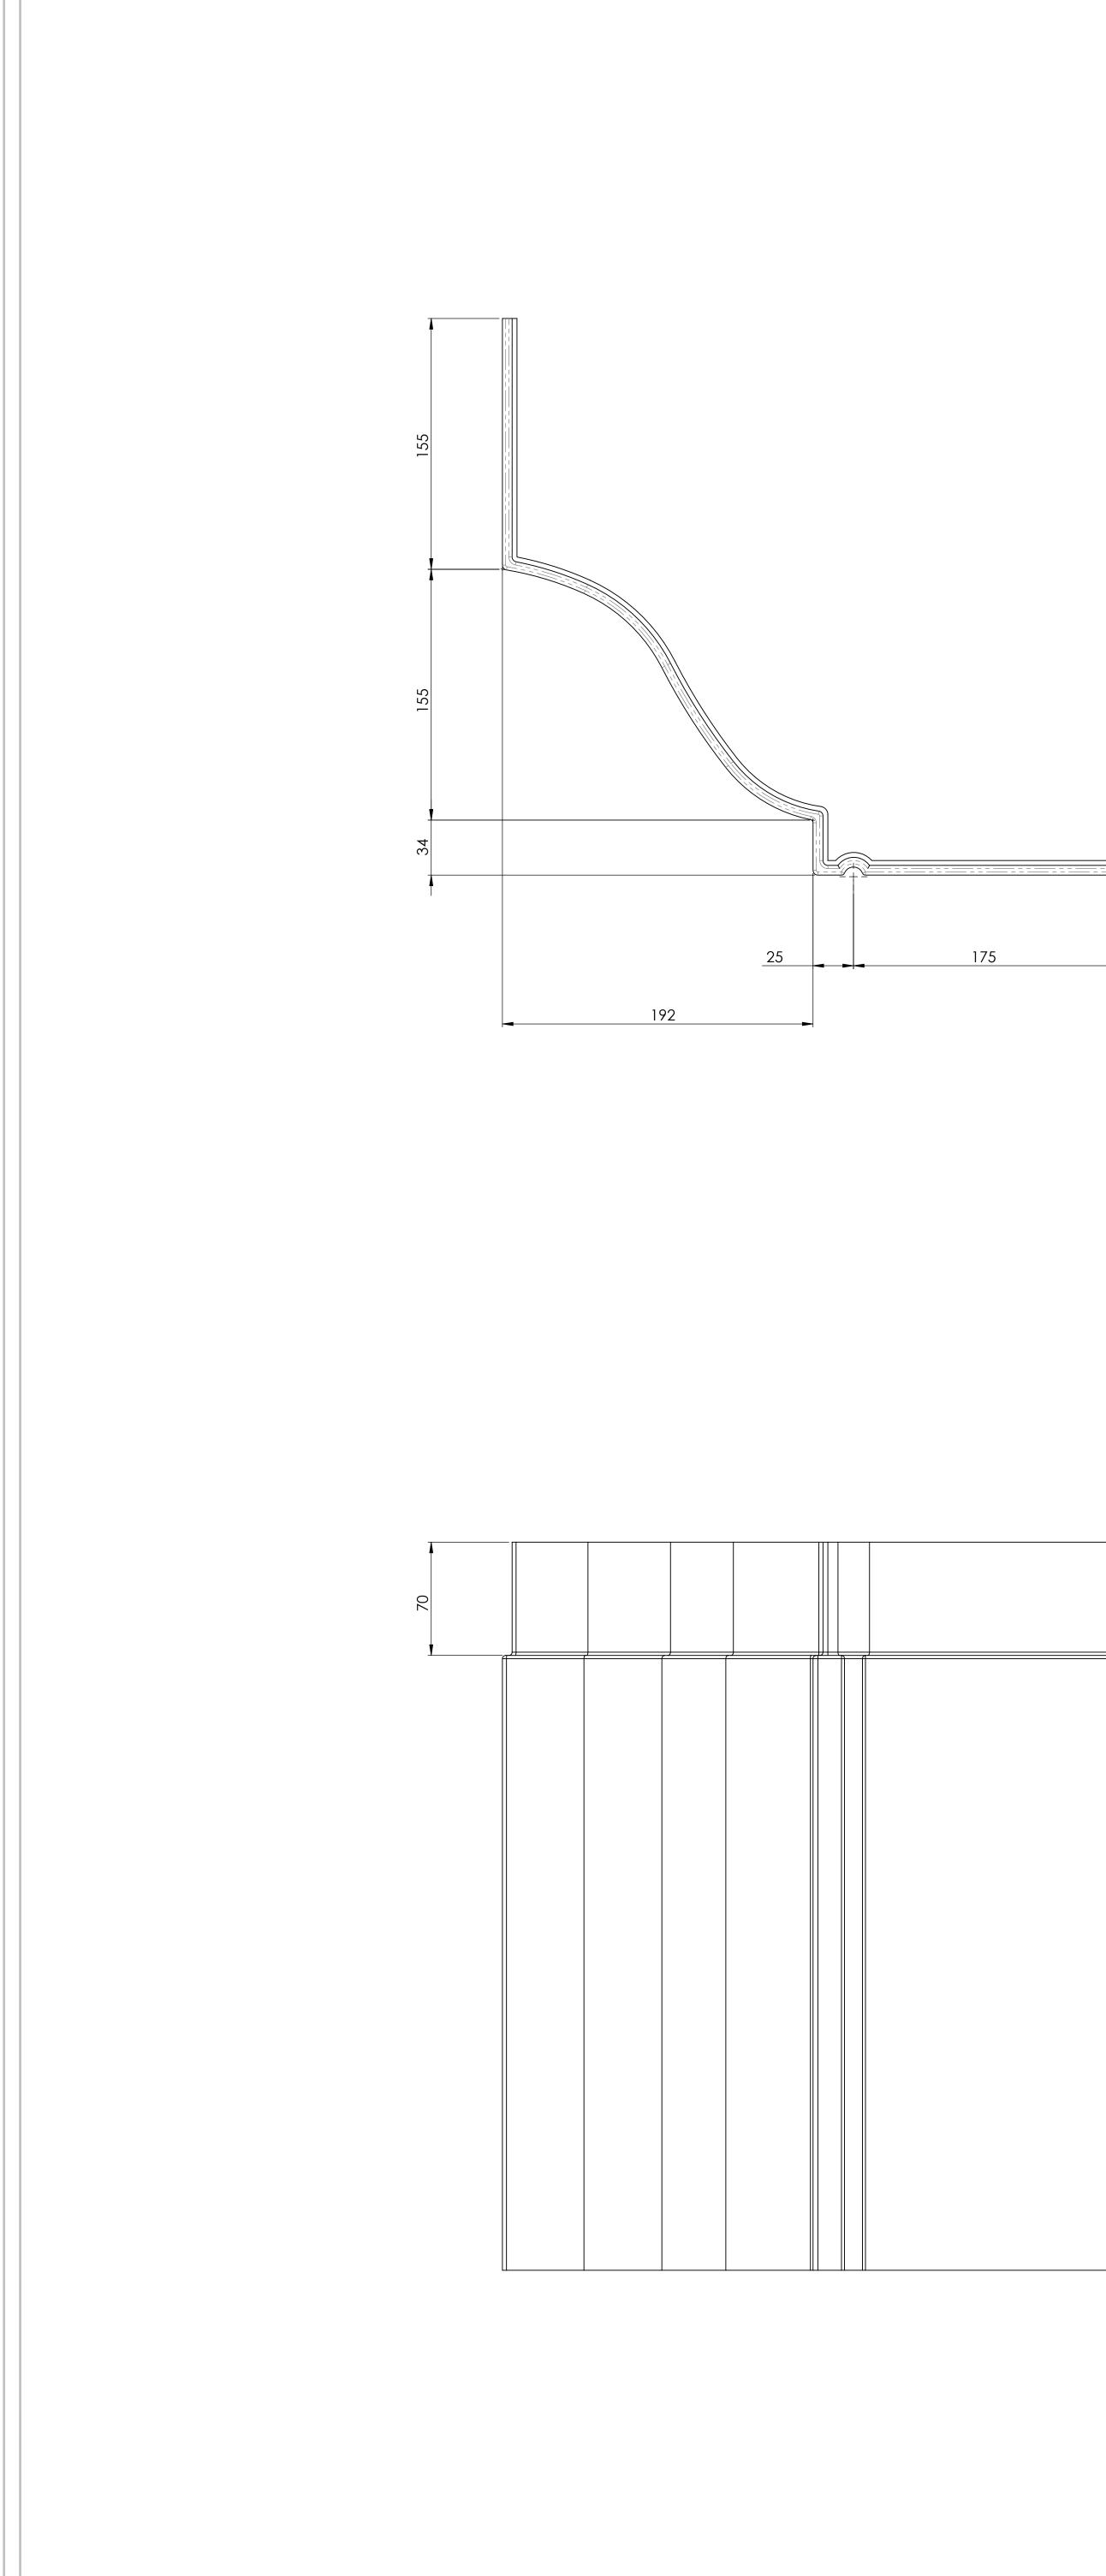

| MATERIAL :<br>HEAT TREATMENT<br>FINISH : |       |        |              |                                                  | NT :                                                                                                                                             |              |
|------------------------------------------|-------|--------|--------------|--------------------------------------------------|--------------------------------------------------------------------------------------------------------------------------------------------------|--------------|
|                                          |       |        |              | DEBUR AND<br>BREAK SHARP<br>EDGES<br>WEIGHT (Kg) | GENERAL TOLERANCES (UNLESS OTHERWISE STATED)<br>0 ±0.5<br>0.0 ±0.25<br>0.00 ±0.1<br>UN