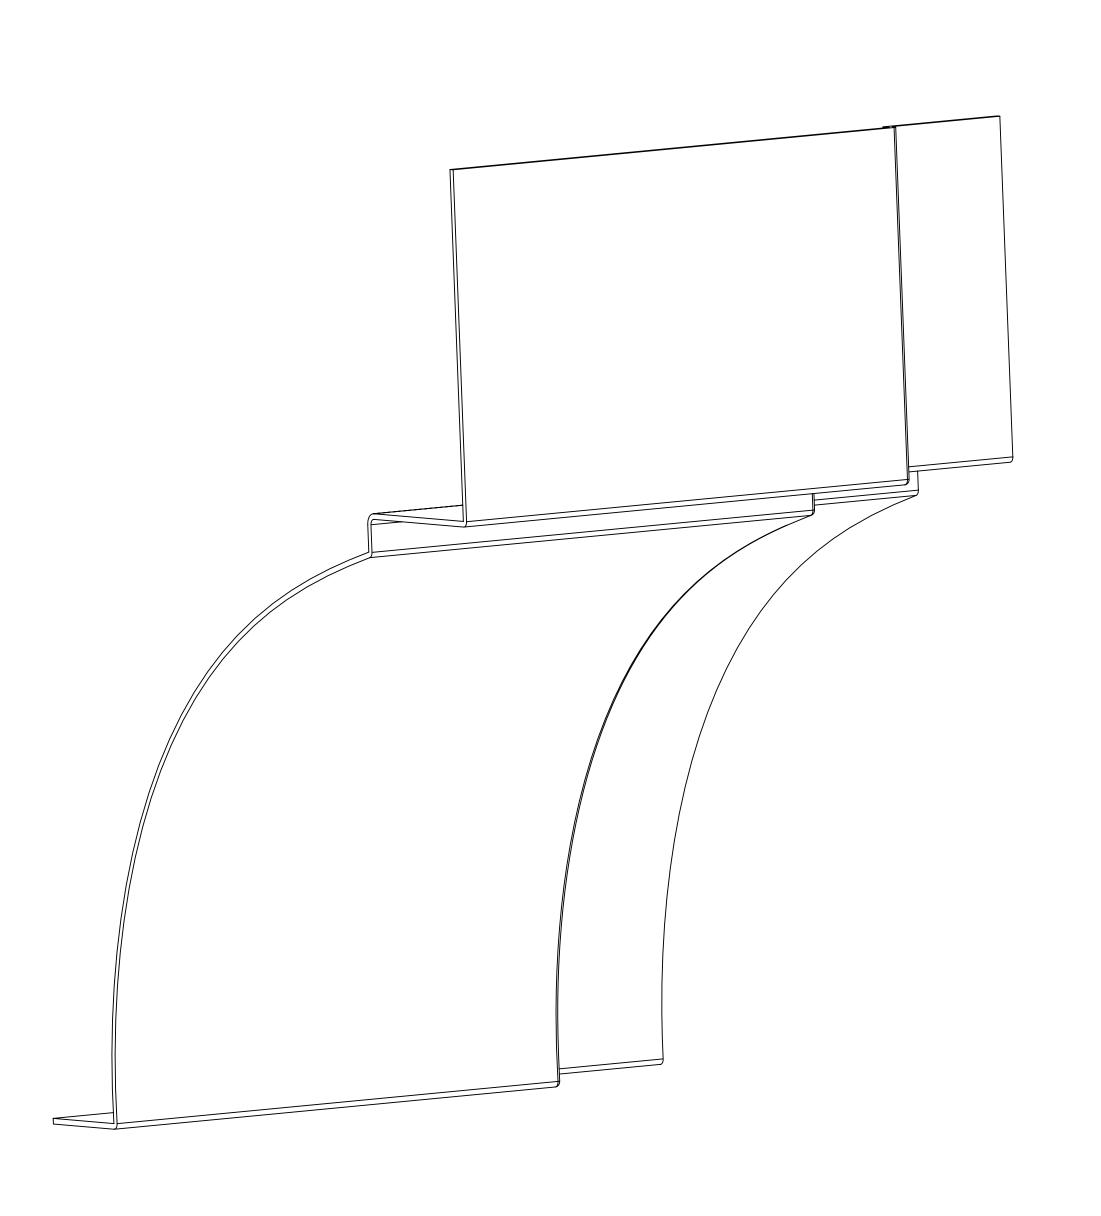

|                                                                             |                             |     |            |        |       |             | HEAT TREATMENT : |                                          |                                                                                                                                 |            |
|-----------------------------------------------------------------------------|-----------------------------|-----|------------|--------|-------|-------------|------------------|------------------------------------------|---------------------------------------------------------------------------------------------------------------------------------|------------|
|                                                                             |                             |     |            |        |       |             | FINISH:          |                                          |                                                                                                                                 |            |
| YEOMAN SHIEL WALL & DOOR PROTECTIO making business a pleasure for over 50 3 | sallyann@yeomanshield.co.uk |     |            |        |       |             |                  | DEBUR AND BREAK SHARP EDGES  WEIGHT (Kg) | GENERAL TOLERANCES (UNLESS 0 ±0.5 0.0 ±0.25 0.00 ±0.1 UNLESS OTHERWISE SPECIFIED DIMENSIONS ARE IN MILLIME DO NOT SCALE DRAWING | ):         |
| TYPE K CORNICE FASCIA LIP                                                   |                             | 0   | 09/06/2020 | DESCON | 1     | FIRST ISSUE |                  | SHEET SIZE : AO                          | SCALE:1:1                                                                                                                       | SHEET 1 OF |
| TLE:                                                                        | I E IX CONNICE I AOCIA LII  | REV | DATE       | DRAWN  | CHK'D | APPV'D      | MODIFICATION     | DWG NO.                                  |                                                                                                                                 | REVISION:  |