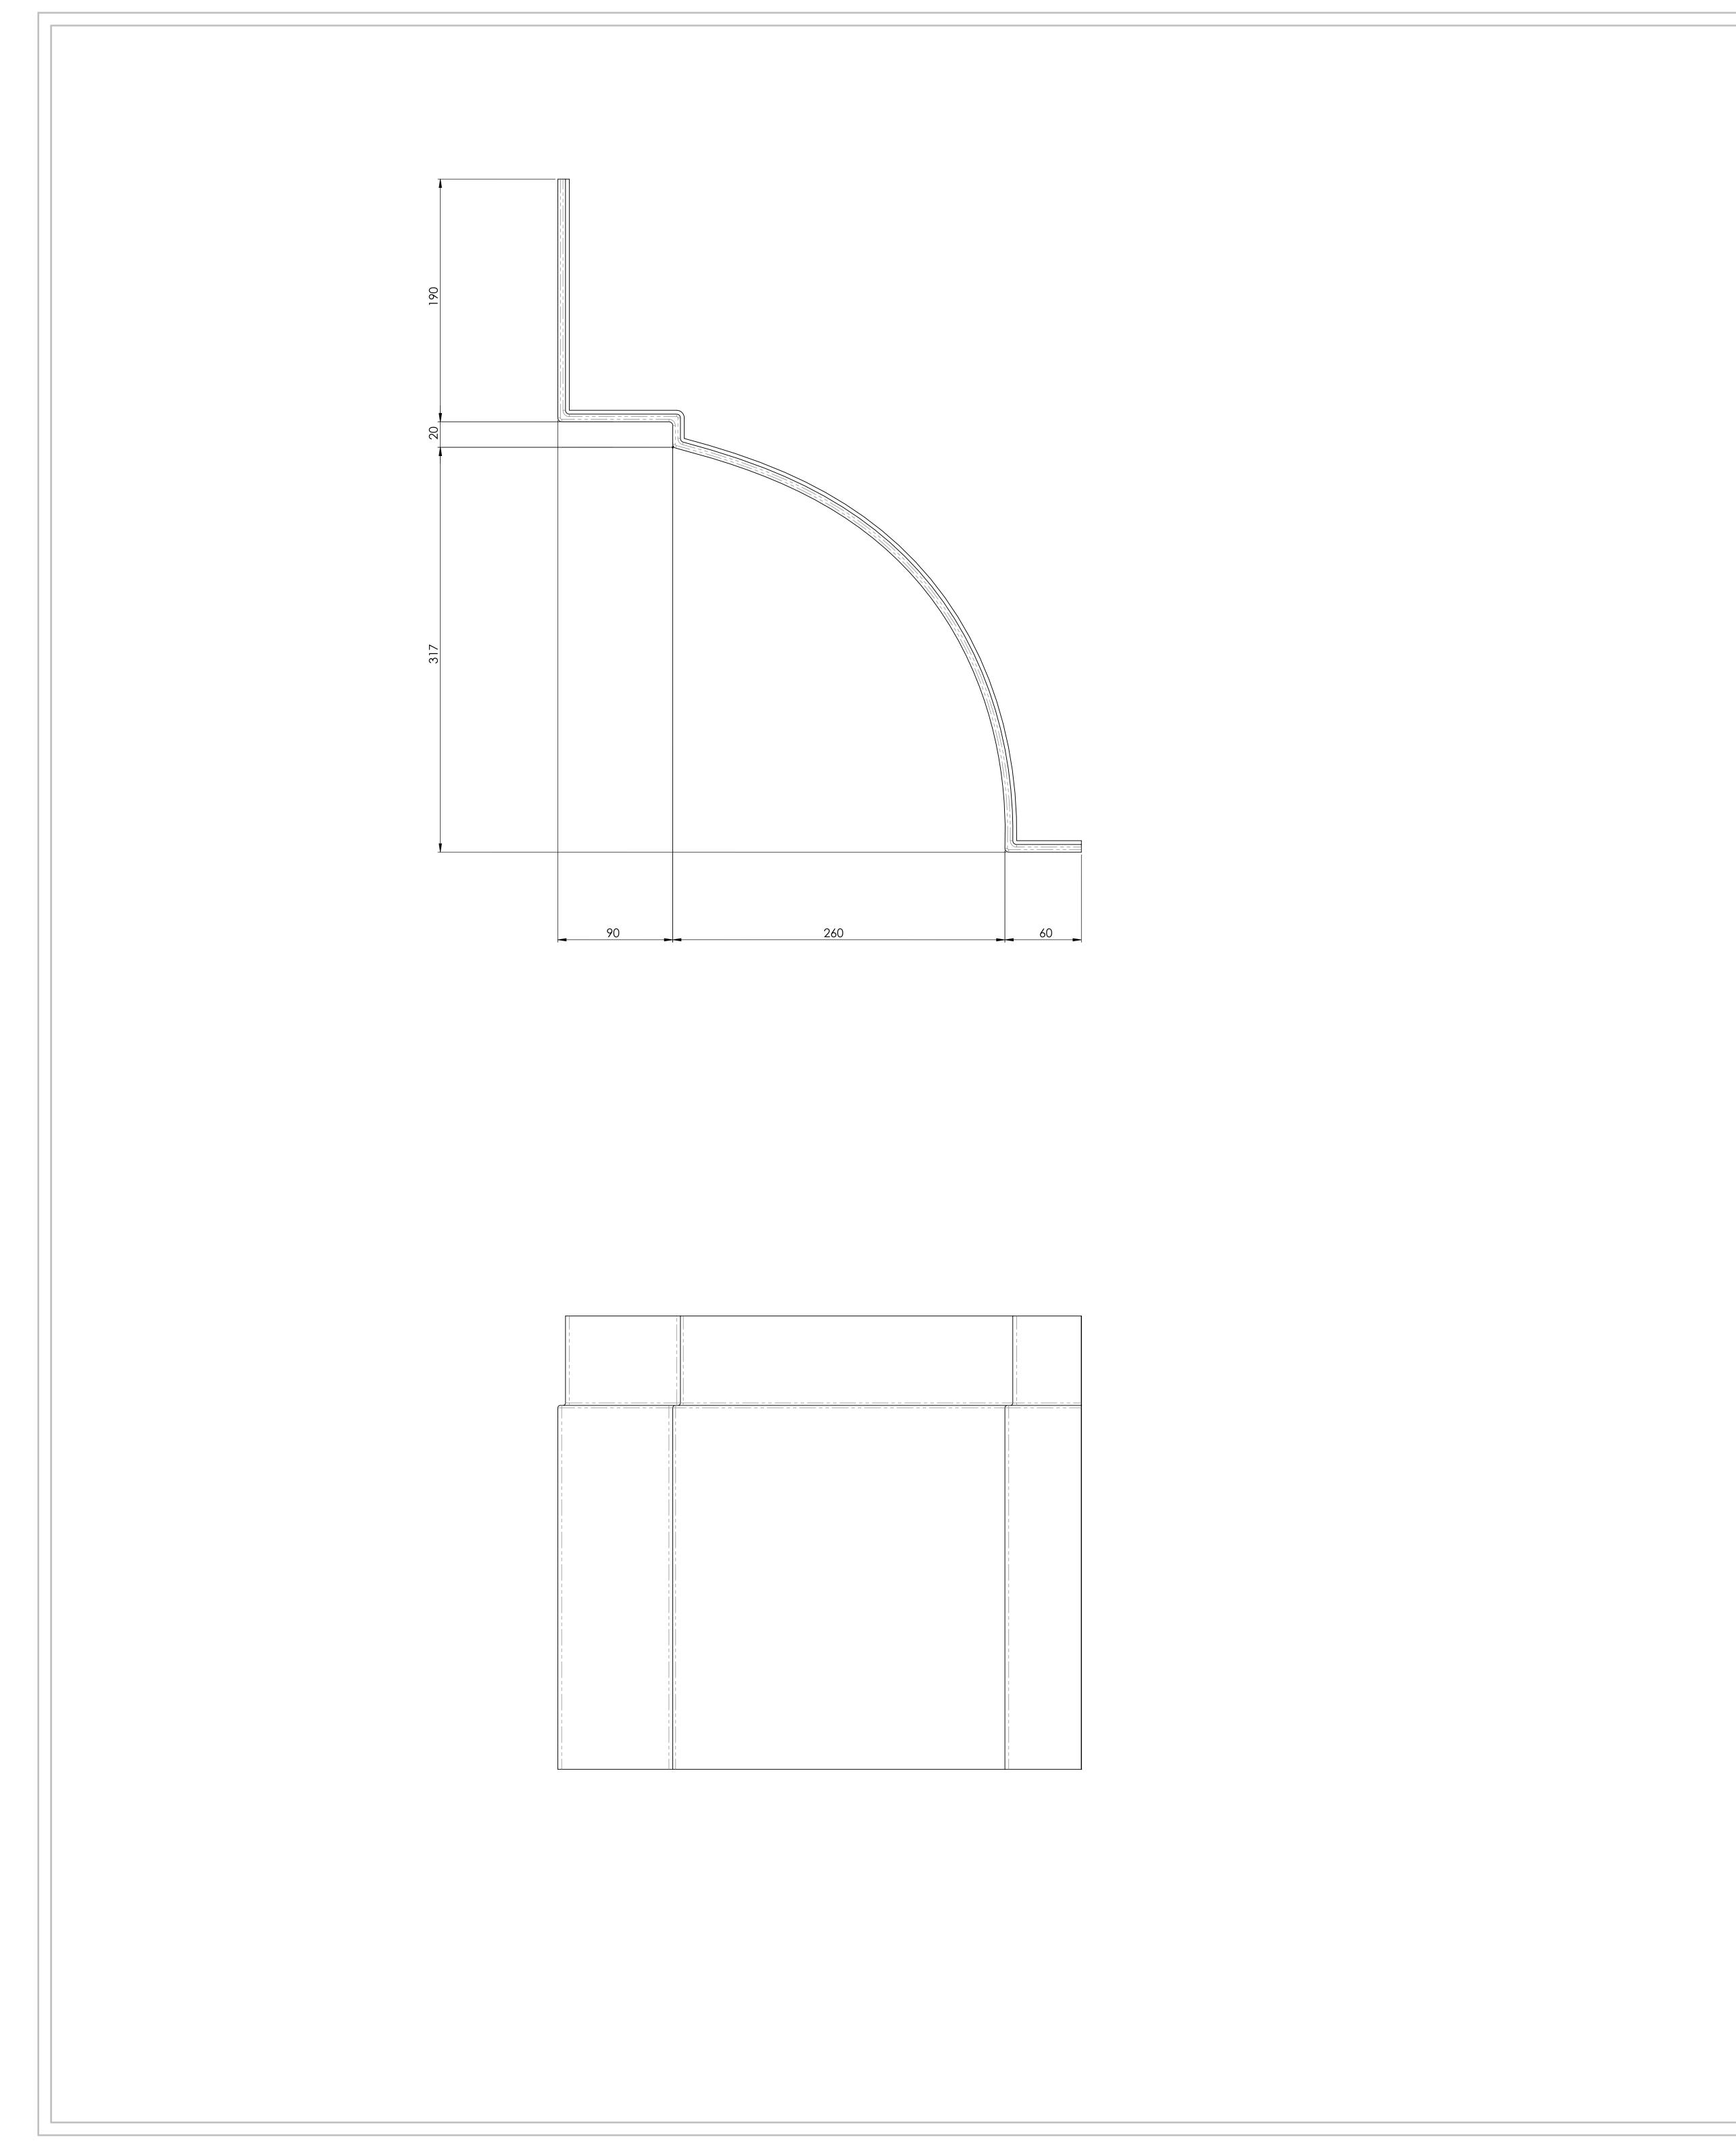

|                                                                             |                             |     |            |        |       |             | HEAT TREATMENT : |                                          |                                                                                                                                 |            |
|-----------------------------------------------------------------------------|-----------------------------|-----|------------|--------|-------|-------------|------------------|------------------------------------------|---------------------------------------------------------------------------------------------------------------------------------|------------|
|                                                                             |                             |     |            |        |       |             | FINISH:          |                                          |                                                                                                                                 |            |
| YEOMAN SHIEL WALL & DOOR PROTECTIO making business a pleasure for over 50 3 | sallyann@yeomanshield.co.uk |     |            |        |       |             |                  | DEBUR AND BREAK SHARP EDGES  WEIGHT (Kg) | GENERAL TOLERANCES (UNLESS 0 ±0.5 0.0 ±0.25 0.00 ±0.1 UNLESS OTHERWISE SPECIFIED DIMENSIONS ARE IN MILLIME DO NOT SCALE DRAWING | ):         |
| TYPE K CORNICE FASCIA LIP                                                   |                             | 0   | 09/06/2020 | DESCON | 1     | FIRST ISSUE |                  | SHEET SIZE : AO                          | SCALE:1:1                                                                                                                       | SHEET 1 OF |
| TLE:                                                                        | I E IX CONNICE I AOCIA LII  | REV | DATE       | DRAWN  | CHK'D | APPV'D      | MODIFICATION     | DWG NO.                                  |                                                                                                                                 | REVISION:  |